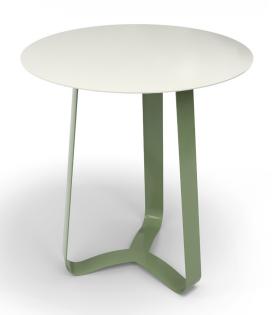

WHISK LOW 28"D x 14.5"H

WHISK MEDIUM 21"D x 18"H

WHISK TALL 24"D x 25"H

## DIMENSIONS

LOW 28"D x 14.5"H

MEDIUM 21"D x 18"H

TALL 24"D x 25"H