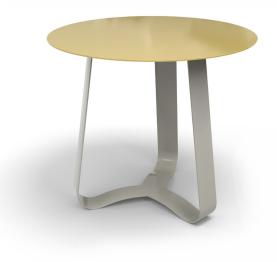

WHISK LOW 28"D x 14.5"H

WHISK MEDIUM 21"D x 18"H

WHISK TALL 24"D x 25"H

## DIMENSIONS

LOW 28"D x 14.5"H

MEDIUM 21"D x 18"H

TALL 24"D x 25"H