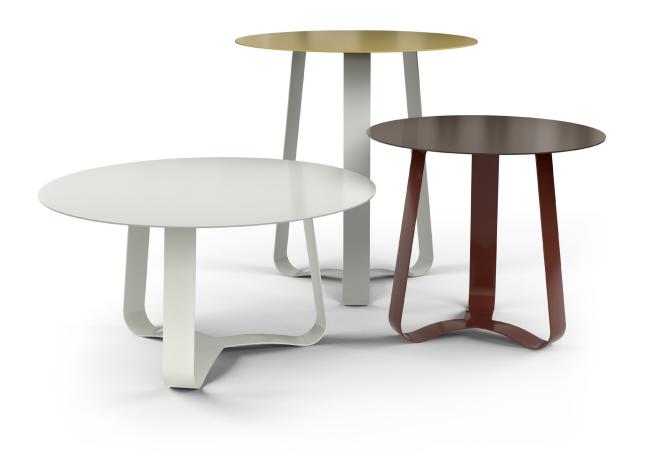

WHISK LOW 28"D x 14.5"H

WHISK MEDIUM 21"D x 18"H

WHISK TALL 24"D x 25"H

## WHISK Al Fresco

Eye-Catching + Long Lasting

WHISK is a dazzling set of occasional tables for inside the home, a roof deck or patio.

The metal frame is powder coated with a highly durable and attractive coating from one or two TB standard colors. Neutral or vibrant tones define the forms and provide a glow.

The top is attached to the base for ease of movement and arranging. Use as individuals next to a lounge chair or as a group in front of a sofa.

Handmade in California

## DIMENSIONS

LOW 28"D x 14.5"H

MEDIUM 21"D x 18"H

TALL 24"D x 25"H