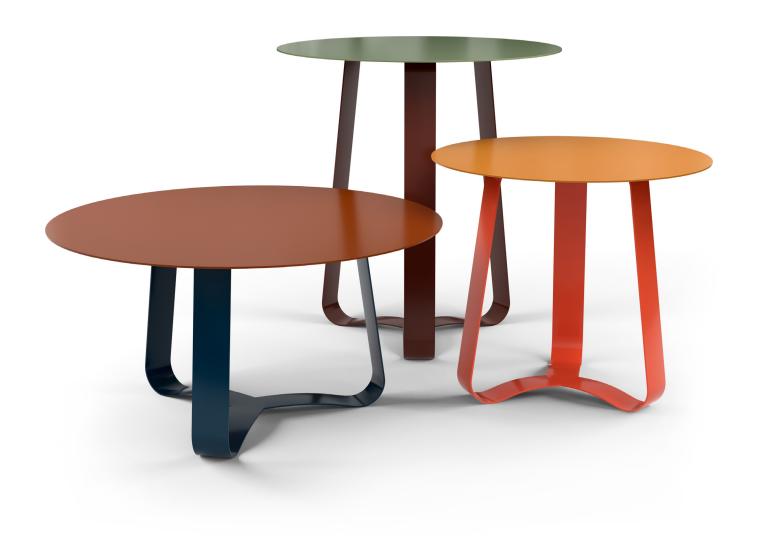

## WHISK Al Fresco

Eye-Catching + Long Lasting

WHISK is a dazzling set of occasional tables for inside the home, a roof deck or patio.

The metal frame is powder coated with a highly durable and attractive coating from one or two TB standard colors. Neutral or vibrant tones define the forms and provide a glow.

The top is attached to the base for ease of movement and arranging. Use as individuals next to a lounge chair or as a group in front of a sofa.

Handmade in California

WHISK LOW 28"D x 14.5"H

WHISK MEDIUM 21"D x 18"H

WHISK TALL 24"D x 25"H

## DIMENSIONS

LOW 28"D x 14.5"H

MEDIUM 21"D x 18"H

TALL 24"D x 25"H