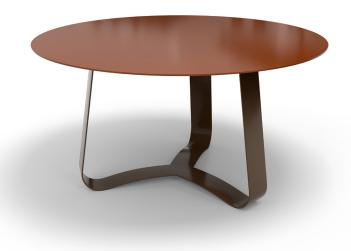

WHISK LOW 28"D x 14.5"H

WHISK MEDIUM 21"D x 18"H

WHISK TALL 24"D x 25"H

## DIMENSIONS

LOW 28"D x 14.5"H

MEDIUM 21"D x 18"H

TALL 24"D x 25"H