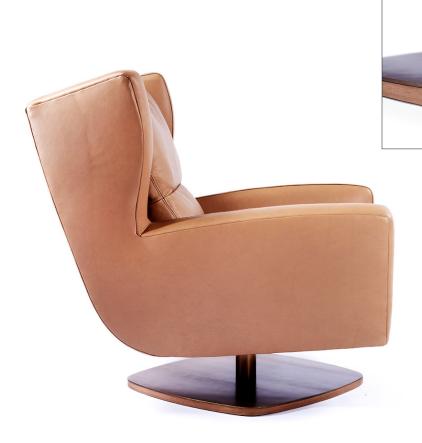

## SKOOP CHAIR WITH SWIVEL

Our Skoop Chair on a Swivel is an homage to Danish modern design and the genius of Arne Jacobson's iconic Egg Chair. The comfy high back cushion to rest your head, the integrated lumbar support for your back and the overall sensuous shape offers you all the ingredients for luxuriating comfort. And...it spins.

The metal base with a layer of wood at the bottom provides stability and warmth. Add the ottoman (with or without a swivel) to relax your fatigued feet.

Skoop is an excellent addition to a living room or media lounge.

## WOOD/FINISH

The Swivel has a combined Metal and Wood base.

The exposed Wood portion of the base is available in our standard woods and finishes. The Metal portion of the base is available in our standard powder-coat finishes.