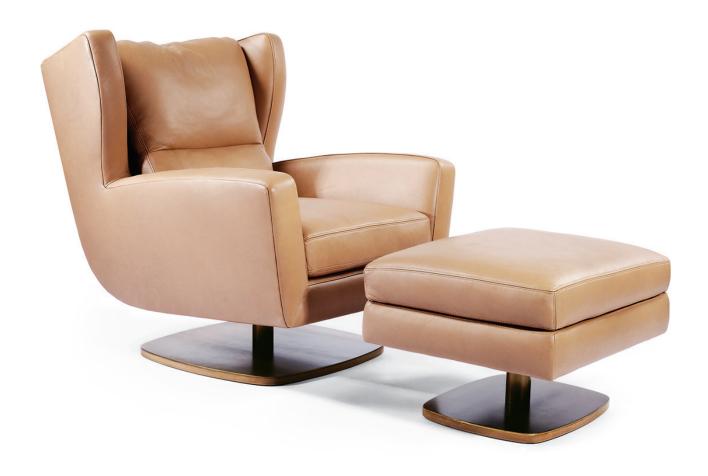

## SKOOP CHAIR WITH SWIVEL

Our Skoop Chair on a Swivel is an homage to Danish modern design and the genius of Arne Jacobson's iconic Egg Chair. The comfy high back cushion to rest your head, the integrated lumbar support for your back and the overall sensuous shape offers you all the ingredients for luxuriating comfort. And...it spins.

The metal base with a layer of wood at the bottom provides stability and warmth. Add the ottoman (with or without a swivel) to relax your fatigued feet.

Skoop is an excellent addition to a living room or media lounge.

## DIMENSIONS

Chair:  $33''W \times 37.5''D \times 36''H$  COM 7 yards, COL 120 square feet

Ottoman: 25"W x 21"D x 17.5"H COM 4 yards, COL 68 square feet

## WOOD/FINISH

The Swivel has a combined Metal and Wood base.

The exposed Wood portion of the base is available in our standard woods and finishes. The Metal portion of the base is available in our standard powder-coat finishes.