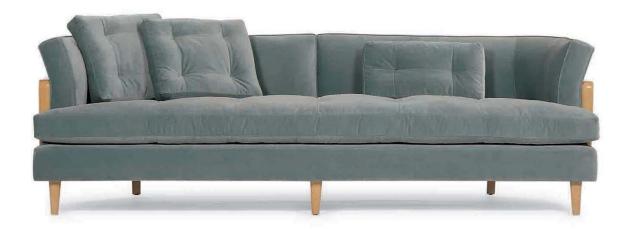

## **NEST SOFA**

Our most graceful and sculptural upholstery collection, the Nest Sofa conjures a glamorous sophistication from a bygone era that rings fresh today. A smooth, solid wood frame exterior handcrafted by our skilled craftsman carries and embraces the upholstered body. The pieced and tufted bench seat cushion is composed of foam with a down wrap. Loose, tufted pillows are included to adjust your level of comfort.

Handcrafted in California.

DIMENSIONS

62"W x 34"D x 29.5"H

78"W x 34"D x 29.5"H

92"W x 34"D x 29.5"H