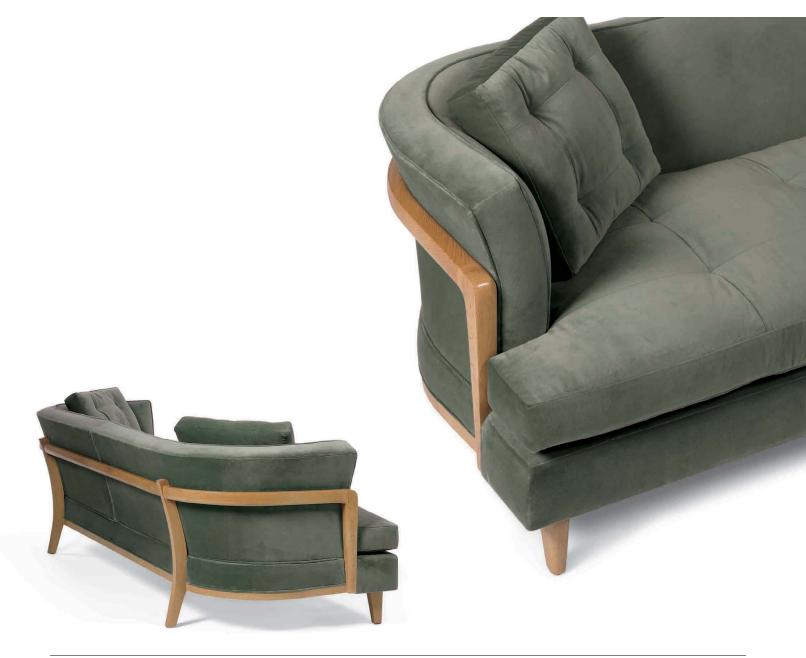

## **NEST SOFA**

Our most graceful and sculptural upholstery collection, the Nest Sofa conjures a glamorous sophistication from a bygone era that rings fresh today. A smooth, solid wood frame exterior handcrafted by our skilled craftsman carries and embraces the upholstered body. The pieced and tufted bench seat cushion is composed of foam with a down wrap. Loose, tufted pillows are included to adjust your level of comfort.

## WOOD/FINISH

Available in Ted Boerner standard woods and finishes.

2 of 2 telephone: 415.487.0110 tedboerner.com