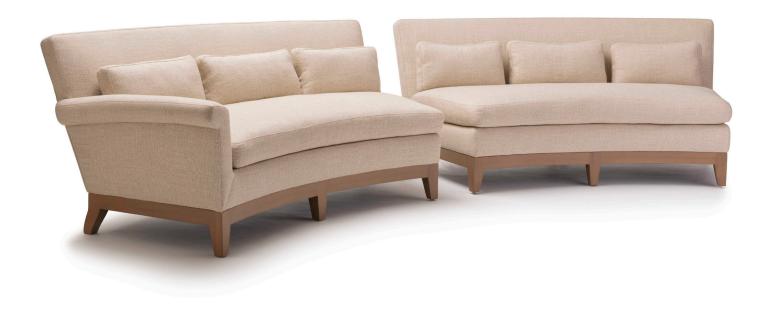

## INTERMEZZO CURVED SOFA

Conceived and contoured to fit the body, our Intermezzo Curved Sofa embodies the perfect style for both the transitional or modern setting. The sweeping curved back, individual lumbar cushions and understated rolled arms offer form fitting comfort for home, executive office or lobby.

Available with arms or armless, as a single sofa or as a sectional of connected pieces.

Handcrafted in California.

DIMENSIONS

Armless, One arm or Two arms versions:

75"W x 34"D x 32"H

84"W x 34"D x 32"H

96"W x 34"D x 32"H