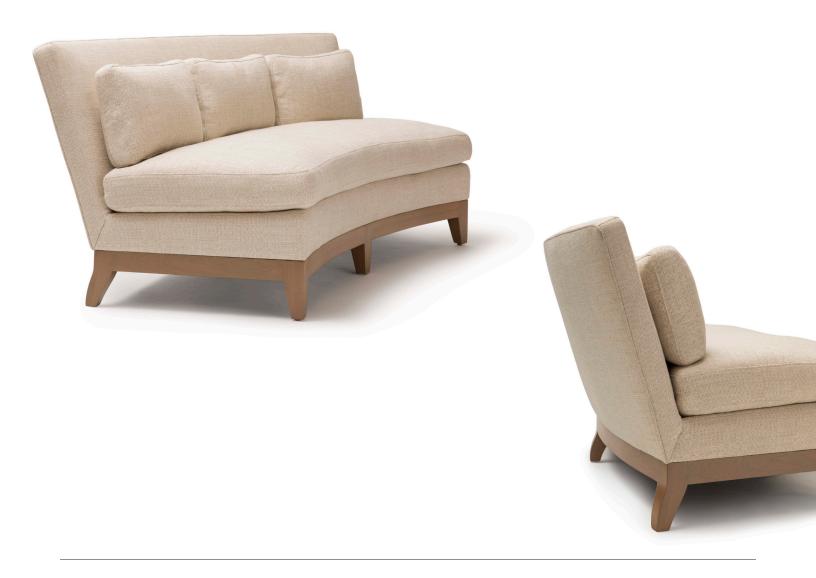

## INTERMEZZO CURVED SOFA

Conceived and contoured to fit the body, our Intermezzo Curved Sofa embodies the perfect style for both the transitional or modern setting. The sweeping curved back, individual lumbar cushions and understated rolled arms offer form fitting comfort for home, executive office or lobby.

Available with arms or armless, as a single sofa or as a sectional of connected pieces.

Handcrafted in California.

DIMENSIONS

Armless, One arm or Two arms versions:

75"W x 34"D x 32"H

84"W x 34"D x 32"H

96"W x 34"D x 32"H