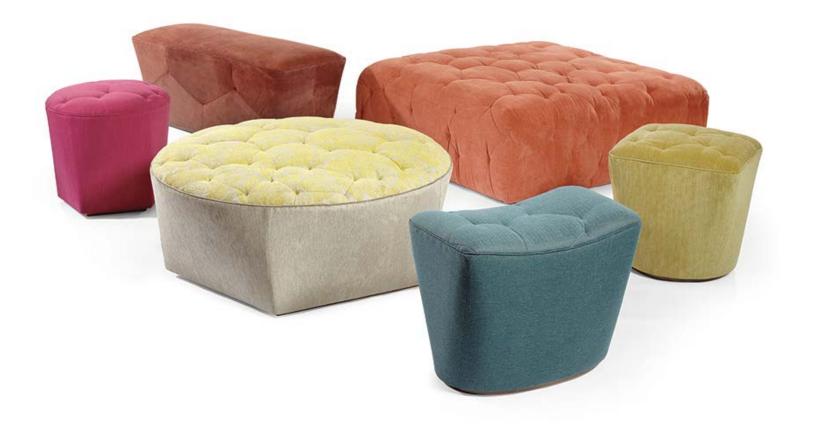

## CLOUDBOX SEATING-THE OTTOMANS

A smattering of perches for feet, trays and tukus.

Useful forms for home or institution. Move 'em around. Pull 'em up. Scatter 'em about. Cloudbox ottomans and tuffets are playful spin-off companions to our Cloudbox Seating Series.

Various forms transform from the top to the floor.Square becomes round. Round becomes pentagonal. Rectangle becomes oval.

Cumulus quilting and Nimbus piecing patterns are applied to the various forms from a large square or round to the smaller tuffets and a bench.