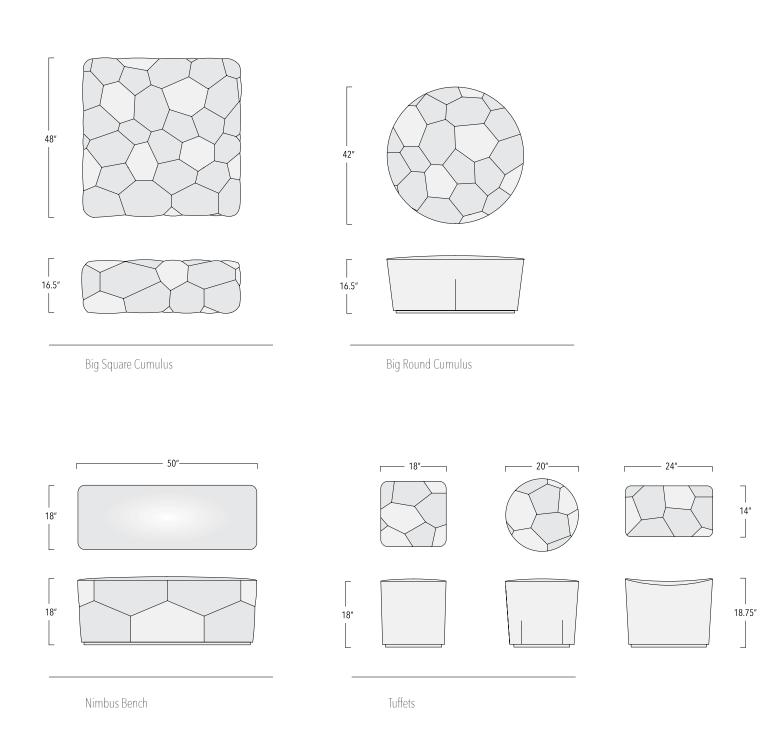

## SHAPES AND DIMENSIONS

 BIG SQUARE CUMULUS OTTOMAN
 48" x 48" 16.5"H; COM: 6 yards

 BIG ROUND CUMULUS OTTOMAN
 42"D x 16.5"H; COM: 4 yards

 NIMBUS BENCH
 50"L x 18"D x 18"H; COM: 4 yards; COL: 72 sq ft

## Cumulus Tuffets:

| MUFFIN  | 18" square x 18"H; COM: 2 yards    |
|---------|------------------------------------|
| CUPCAKE | 20"D x 18"H; COM: 2 yards          |
| SADDLE  | 24" x 14"D x 18.75"H; COM: 3 yards |