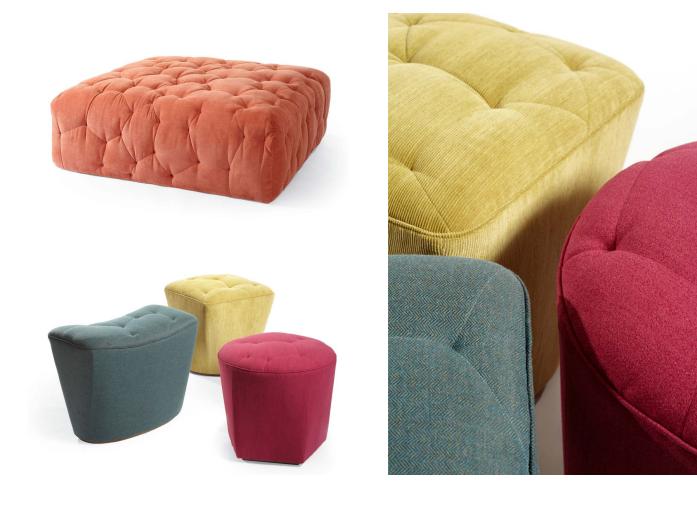

## CLOUDBOX SEATING-THE OTTOMANS

A smattering of perches for feet, trays and tukus.

Useful forms for home or institution. Move 'em around. Pull 'em up. Scatter 'em about. Cloudbox ottomans and tuffets are playful spin-off companions to our Cloudbox Seating Series.

Various forms transform from the top to the floor.Square becomes round. Round becomes pentagonal. Rectangle becomes oval.

Cumulus quilting and Nimbus piecing patterns are applied to the various forms from a large square or round to the smaller tuffets and a bench.