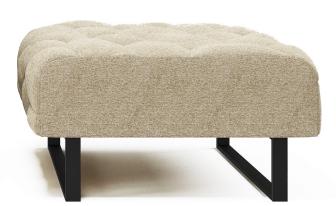

## CLOUDBOX SEATING—CUMULUS CLUB CHAIR and OTTOMAN

Inspired by the classic Chesterfield, The Cumulus Club and Ottoman offer an updated contemporary perspective. The random polygonal quilting lines the inside of the Club Chair and overlays the Ottoman to add comfort and delight to simple box forms. Powder-coated metal runner legs keep these grounded and modern. This geometric-organic tension brings playful restraint to both commercial and residential settings.

DIMENSIONS

Chair: 37"W x 33.75"D x 28.5"H

COM 6 yards

Ottoman: 29"W x 24"D x 15.25"H

COM 3.5 yards

FINISH

The metal legs are available in our standard powder-coat finishes.

2 of 2 telephone: 415.487.0110 tedboerner.com