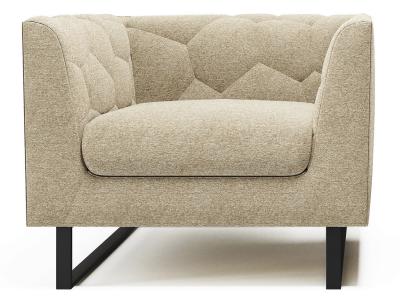

## CLOUDBOX SEATING—CUMULUS CLUB CHAIR and OTTOMAN

Inspired by the classic Chesterfield, The Cumulus Club and Ottoman offer an updated contemporary perspective. The random polygonal quilting lines the inside of the Club Chair and overlays the Ottoman to add comfort and delight to simple box forms. Powder-coated metal runner legs keep these grounded and modern. This geometric-organic tension brings playful restraint to both commercial and residential settings.

DIMENSIONS

Chair: 37"W x 33.75"D x 28.5"H

COM 6 yards

Ottoman: 29"W x 24"D x 15.25"H

COM 3.5 yards

FINISH

The metal legs are available in our standard powder-coat finishes.

2 of 2 telephone: 415.487.0110 tedboerner.com