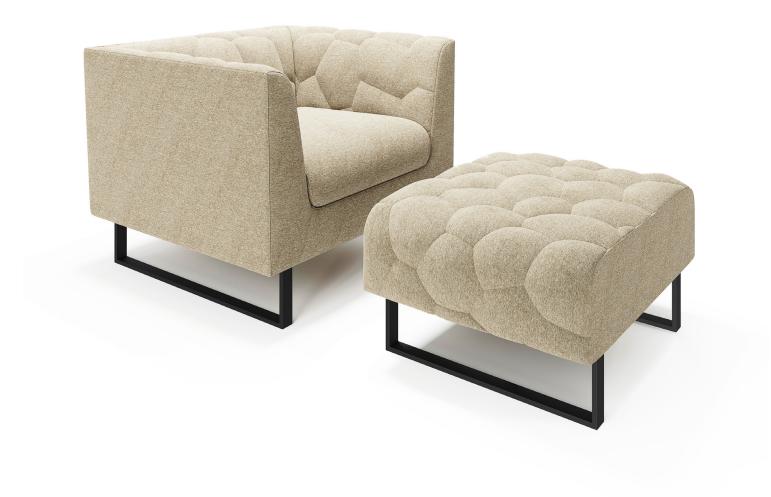

## CLOUDBOX SEATING—CUMULUS CLUB CHAIR and OTTOMAN

Inspired by the classic Chesterfield, The Cumulus Club and Ottoman offer an updated contemporary perspective. The random polygonal quilting lines the inside of the Club Chair and overlays the Ottoman to add comfort and delight to simple box forms. Powder-coated metal runner legs keep these grounded and modern. This geometric-organic tension brings playful restraint to both commercial and residential settings.

DIMENSIONS

Chair: 37"W x 33.75"D x 28.5"H

COM 6 yards

Ottoman: 29"W x 24"D x 15.25"H

COM 3.5 yards

FINISH

The metal legs are available in our standard powder-coat finishes.

2 of 2 telephone: 415.487.0110 tedboerner.com