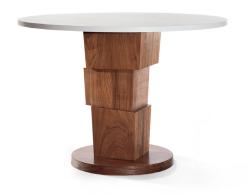

## **BLOCK PEDESTAL DINING TABLE**

Inspired by a trip to Ephesus in Central Turkey, the table base is an interpretation of restacked once-fallen columns from this ancient site. Our solid wood blocks with scored surface texture and off kilter stacking provide a steadfast structure.

## WOOD/FINISH

Base: Combed textured wood blocks on all tables.

Top: Available in solid wood or solid surface material.

2 of 2 telephone: 415.487.0110 tedboerner.com