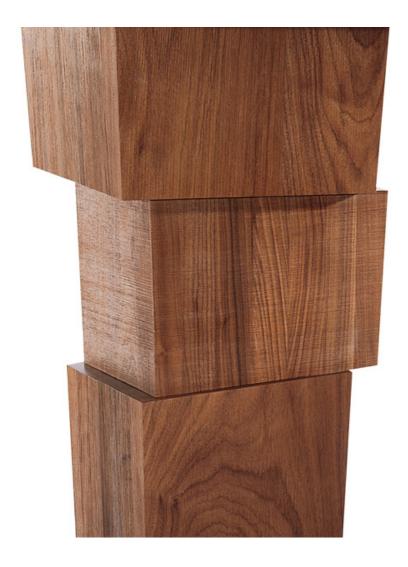

## **BLOCK PEDESTAL DINING TABLE**

Inspired by a trip to Ephesus in Central Turkey, the table base is an interpretation of restacked once-fallen columns from this ancient site. Our solid wood blocks with scored surface texture and off kilter stacking provide a steadfast structure.

## WOOD/FINISH

Base: Combed textured wood blocks on all tables.

Top: Available in solid wood or solid surface material.

2 of 2 telephone: 415.487.0110 tedboerner.com