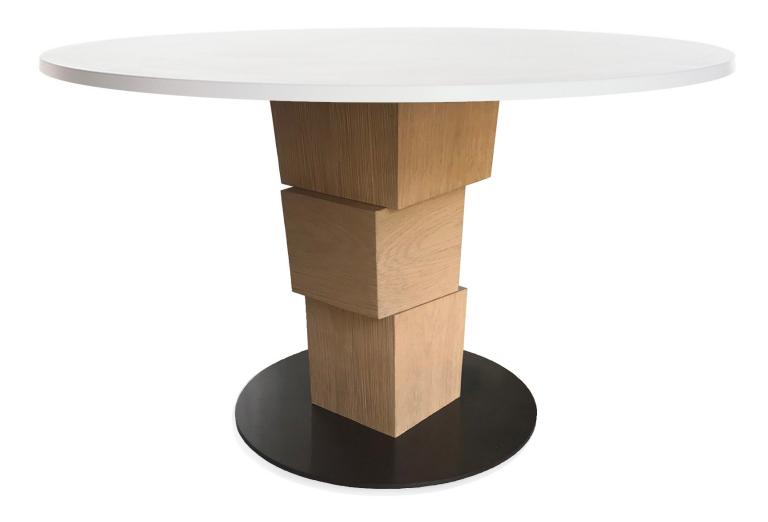

## **BLOCK PEDESTAL DINING TABLE**

Inspired by a trip to Ephesus in Central Turkey, the table base is an interpretation of restacked once-fallen columns from this ancient site. Our solid wood blocks with scored surface texture and off kilter stacking provide a steadfast structure.

## DIMENSIONS

Round: 36"D, 42"D, 48"D, 54"D, 60"D - 29.25"H

Square: 36", 42", 48" - 29.25"H Rectangle: 76"L x 40"D x 29.25"H 84"L x 40"D x 29.25"H

Available as a double pedestal

## WOOD/FINISH

Base: Combed textured wood blocks on all tables.

Top: Available in solid wood or solid surface material.

2 of 2 telephone: 415.487.0110 tedboerner.com