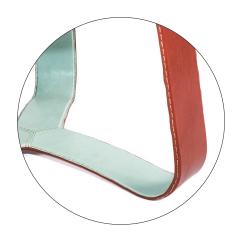

### WHISK END TABLES

Smart + Witty + Charming

Inspired by the wire whisks of an egg beater, WHISK is a sociable set of occasional tables for the home or any setting that needs a whip of visual delight.

The metal strap frame is encased in two tones of leather, hand stitched along the edges like a fine belt. Neutral tones on the outside and vibrant tones on the inside define the forms and provide a glow.

### COLOR

Available in seven standard leather colors. Mix and match as you please. Choose an outside color and an inside color.

Shadow Grey Sequoia Brown Ivory Coral Pink Citrus Green Sangria Red Mediterranean Blue