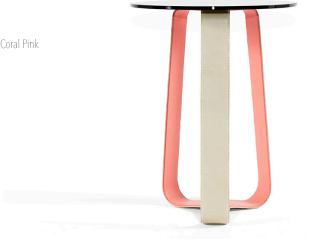

# WHISK TALL 19"D x 25.5"H

Shown in Ivory and Coral Pink

2 of 3 telephone: 415.487.0110 tedboerner.com

#### DIMENSIONS

LOW 26"D x 14.5"H MEDIUM 21"D x 18.5"H TALL 19"D x 25.5"H

### COLOR

Available in seven standard leather colors. Mix and match as you please. Choose an outside color and an inside color.

Shadow Grey Sequoia Brown Ivory Coral Pink Citrus Green Sangria Red Mediterranean Blue