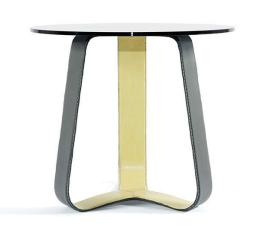

### WHISK MEDIUM 21"D x 18.5"H

Shown in Shadow Grey and Citrus Green

### WHISK END TABLES

Smart + Witty + Charming

Inspired by the wire whisks of an egg beater, WHISK is a sociable set of occasional tables for the home or any setting that needs a whip of visual delight.

The metal strap frame is encased in two tones of leather, hand stitched along the edges like a fine belt. Neutral tones on the outside and vibrant tones on the inside define the forms and provide a glow.

The tinted glass tops are attached to the base for ease of movement and arranging. Use as individuals next to a chair or as a group in front of a sofa.

Handmade in California