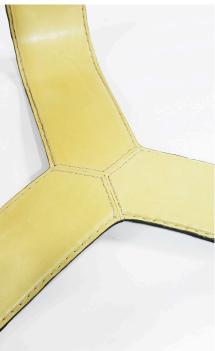

# WHISK TALL 19"D x 25.5"H

Shown in Ivory and Coral Pink

2 of 3 telephone: 415.487.0110 tedboerner.com

### WHISK END TABLES

Smart + Witty + Charming

Inspired by the wire whisks of an egg beater, WHISK is a sociable set of occasional tables for the home or any setting that needs a whip of visual delight.

The metal strap frame is encased in two tones of leather, hand stitched along the edges like a fine belt. Neutral tones on the outside and vibrant tones on the inside define the forms and provide a glow.