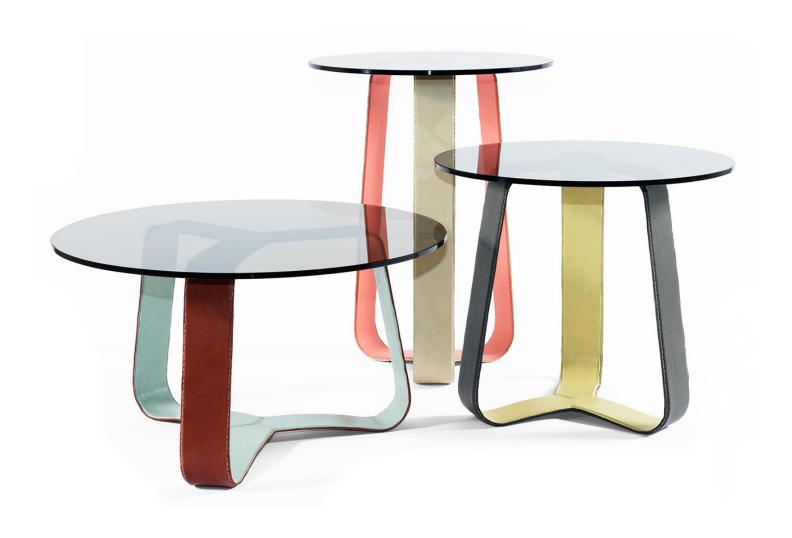

# WHISK LOW 26"D x 14.5"H

Shown in Sequoia Brown and Mediterranean Blue

### WHISK MEDIUM 21"D x 18.5"H

Shown in Shadow Grey and Citrus Green

# WHISK TALL 19"D x 25.5"H

Shown in Ivory and Coral Pink

2 of 3 telephone: 415.487.0110 tedboerner.com

### WHISK END TABLES

Smart + Witty + Charming

Inspired by the wire whisks of an egg beater, WHISK is a sociable set of occasional tables for the home or any setting that needs a whip of visual delight.

The metal strap frame is encased in two tones of leather, hand stitched along the edges like a fine belt. Neutral tones on the outside and vibrant tones on the inside define the forms and provide a glow.

The tinted glass tops are attached to the base for ease of movement and arranging. Use as individuals next to a chair or as a group in front of a sofa.

Handmade in California