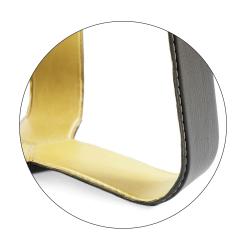

### WHISK END TABLES

Smart + Witty + Charming

Inspired by the wire whisks of an egg beater, WHISK is a sociable set of occasional tables for the home or any setting that needs a whip of visual delight.

The metal strap frame is encased in two tones of leather, hand stitched along the edges like a fine belt. Neutral tones on the outside and vibrant tones on the inside define the forms and provide a glow.

### COLOR

Available in seven standard leather colors. Mix and match as you please. Choose an outside color and an inside color.

Shadow Grey Sequoia Brown Ivory Coral Pink Citrus Green Sangria Red Mediterranean Blue