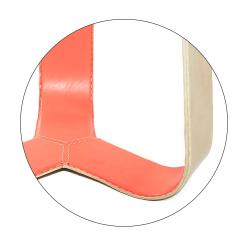

### WHISK END TABLES

Smart + Witty + Charming

Inspired by the wire whisks of an egg beater, WHISK is a sociable set of occasional tables for the home or any setting that needs a whip of visual delight.

The metal strap frame is encased in two tones of leather, hand stitched along the edges like a fine belt. Neutral tones on the outside and vibrant tones on the inside define the forms and provide a glow.

### COLOR

Available in seven standard leather colors. Mix and match as you please. Choose an outside color and an inside color.

Shadow Grey Sequoia Brown Ivory Coral Pink Citrus Green Sangria Red Mediterranean Blue