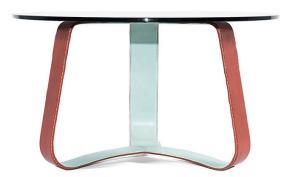

# WHISK LOW 26"D x 14.5"H

Shown in Sequoia Brown and Mediterranean Blue

### WHISK END TABLES

Smart + Witty + Charming

Inspired by the wire whisks of an egg beater, WHISK is a sociable set of occasional tables for the home or any setting that needs a whip of visual delight.

The metal strap frame is encased in two tones of leather, hand stitched along the edges like a fine belt. Neutral tones on the outside and vibrant tones on the inside define the forms and provide a glow.

The tinted glass tops are attached to the base for ease of movement and arranging. Use as individuals next to a chair or as a group in front of a sofa.

Handmade in California