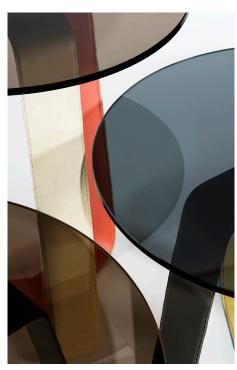

### WHISK END TABLES

Smart + Witty + Charming

Inspired by the wire whisks of an egg beater, WHISK is a sociable set of occasional tables for the home or any setting that needs a whip of visual delight.

The metal strap frame is encased in two tones of leather, hand stitched along the edges like a fine belt. Neutral tones on the outside and vibrant tones on the inside define the forms and provide a glow.

The tinted glass tops are attached to the base for ease of movement and arranging. Use as individuals next to a chair or as a group in front of a sofa.

Handmade in California

### COLOR

Available in seven standard leather colors. Mix and match as you please. Choose an outside color and an inside color.

Shadow Grey Sequoia Brown Ivory Coral Pink Citrus Green Sangria Red Mediterranean Blue

Glass is available in Grey or Bronze

3 of 3 telephone: 415.487.0110 tedboerner.com