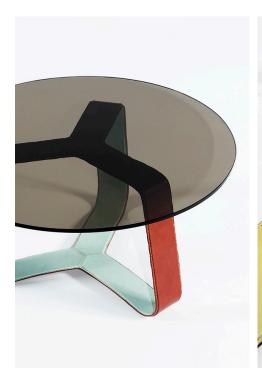

### WHISK END TABLES

Smart + Witty + Charming

Inspired by the wire whisks of an egg beater, WHISK is a sociable set of occasional tables for the home or any setting that needs a whip of visual delight.

The metal strap frame is encased in two tones of leather, hand stitched along the edges like a fine belt. Neutral tones on the outside and vibrant tones on the inside define the forms and provide a glow.

The tinted glass tops are attached to the base for ease of movement and arranging. Use as individuals next to a chair or as a group in front of a sofa.

Handmade in California

Glass is available in Grey or Bronze

3 of 3 telephone: 415.487.0110 tedboerner.com