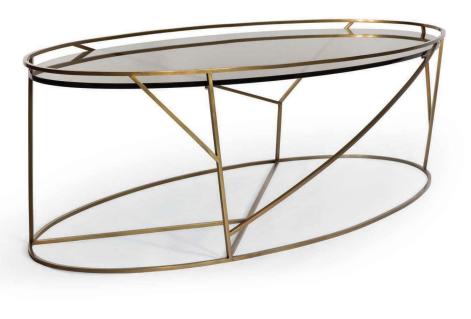

## THICKET COFFEE TABLE

Inspired by a dense group of indigenous trees in the Anderson Valley of Northern California, our seamless metal branch-like Thicket Coffee Table offers a quite and strong presence in front of the sofa.

Its graceful, elongated oval structure with a recessed glass surface is artisan crafted by hand in steel with a powder coated finish.

Handcrafted in California.

## DIMENSIONS

| Oval      | 48"L x 26"W x 18"H  |
|-----------|---------------------|
|           | 60″L x 326″W x 18″H |
| Round     | 44″D x 18″H         |
|           | 52″D x 18″H         |
| Square    | 44"W x 44"L x 18"H  |
|           | 48"W x 48"L x 18"H  |
| Rectangle | 50"W x 20"D x 18"H  |
|           | 70"W x 20"D x 18"H  |
| All       |                     |