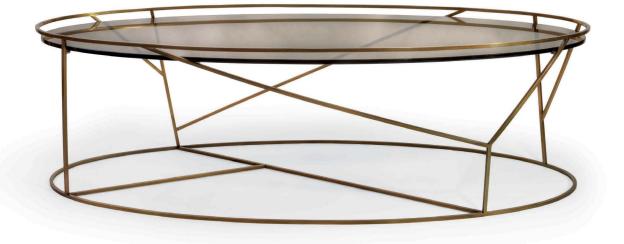

## THICKET COFFEE TABLE

Inspired by a dense group of indigenous trees in the Anderson Valley of Northern California, our seamless metal branch-like Thicket Coffee Table offers a quite and strong presence in front of the sofa.

Its graceful, elongated oval structure with a recessed glass surface is artisan crafted by hand in steel with a powder coated finish.

Handcrafted in California.

## DIMENSIONS

| Oval      | 48"L x 26"W x 18"H  |
|-----------|---------------------|
|           | 60″L x 326″W x 18″H |
| Round     | 44″D x 18″H         |
|           | 52″D x 18″H         |
| Square    | 44"W x 44"L x 18"H  |
|           | 48"W x 48"L x 18"H  |
| Rectangle | 50"W x 20"D x 18"H  |
|           | 70"W x 20"D x 18"H  |
| All       |                     |