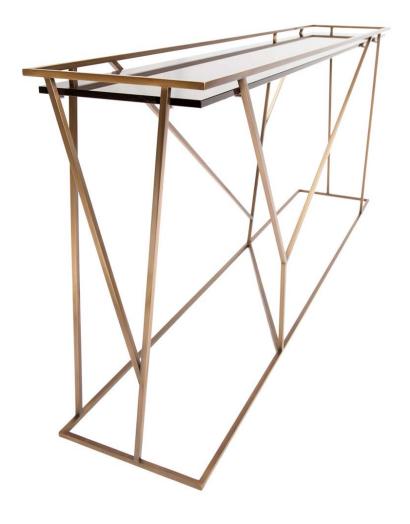

## THICKET CONSOLE

Inspired by a dense group of indigenous trees in the Anderson Valley of Northern California, our seamless metal branch-like Thicket Console Table offers a quiet yet strong presence. A handsome hedge for the entry or behind a sofa.

Its graceful, elongate structure with a recessed glass surface is artisan crafted by hand in steel with a powder coated finish.

Handcrafted in California.

## DIMENSIONS

48"W x 14"D x 32"H 66"W x 14"D x 32 "H 77"W x 14"D x 32"H

Materials/Finishes options

Available in Ted Boerner standard powder coating finishes and tempered glass.

2 of 2 telephone: 415.487.0110 tedboerner.com