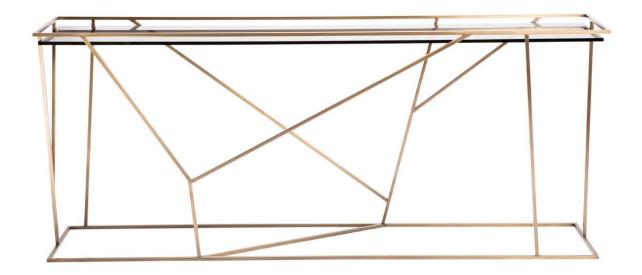

## THICKET CONSOLE

Inspired by a dense group of indigenous trees in the Anderson Valley of Northern California, our seamless metal branch-like Thicket Console Table offers a quiet yet strong presence. A handsome hedge for the entry or behind a sofa.

Its graceful, elongate structure with a recessed glass surface is artisan crafted by hand in steel with a powder coated finish.

Handcrafted in California.

## DIMENSIONS

48"W x 14"D x 32"H 66"W x 14"D x 32 "H 77"W x 14"D x 32"H

Materials/Finishes options

Available in Ted Boerner standard powder coating finishes and tempered glass.

2 of 2 telephone: 415.487.0110 tedboerner.com