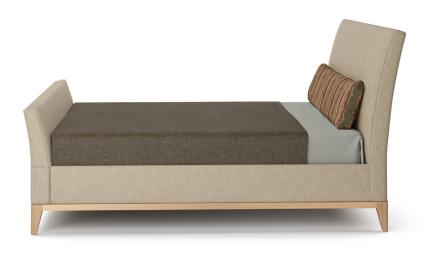

# FOOTBOARD Extends above the siderail

2 of 3 telephone: 415.487.0110 tedboerner.com

#### DRIFT BED

Our Drift Bed has the impeccable blend of classic, traditional and contemporary lines of a Sleigh Bed. Designed with the sensibility of tailored men's fashion, this bed is finely detailed and works well in a formal or casual bedroom contingent on fabric choice.

It is a fully upholstered bed that is refined with a tailor's top stitch. The bed stands on a solid wood frame with slightly rounded edges to add suppleness.