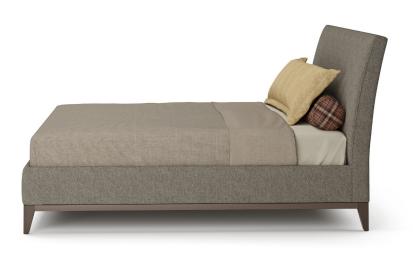

## SURROUND Footboard is flush with siderails

#### DRIFT BED

Our Drift Bed has the impeccable blend of classic, traditional and contemporary lines of a Sleigh Bed. Designed with the sensibility of tailored men's fashion, this bed is finely detailed and works well in a formal or casual bedroom contingent on fabric choice.

It is a fully upholstered bed that is refined with a tailor's top stitch. The bed stands on a solid wood frame with slightly rounded edges to add suppleness.