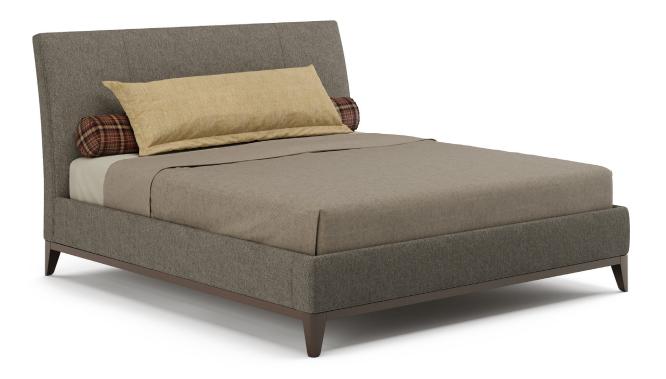

#### DRIFT BED

Our Drift Bed has the impeccable blend of classic, traditional and contemporary lines of a Sleigh Bed. Designed with the sensibility of tailored men's fashion, this bed is finely detailed and works well in a formal or casual bedroom contingent on fabric choice.

It is a fully upholstered bed that is refined with a tailor's top stitch. The bed stands on a solid wood frame with slightly rounded edges to add suppleness.