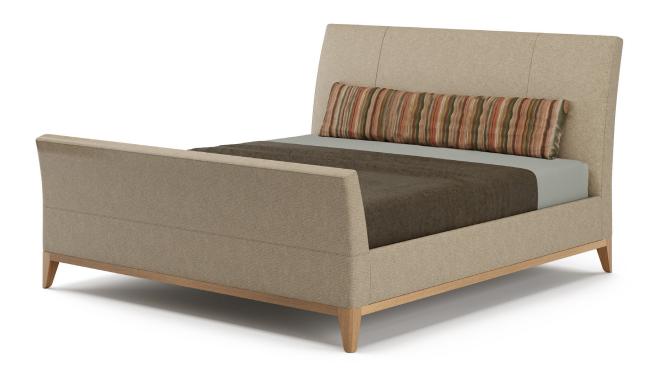

#### DRIFT BED

Our Drift Bed has the impeccable blend of classic, traditional and contemporary lines of a Sleigh Bed. Designed with the sensibility of tailored men's fashion, this bed is finely detailed and works well in a formal or casual bedroom contingent on fabric choice.

It is a fully upholstered bed that is refined with a tailor's top stitch. The bed stands on a solid wood frame with slightly rounded edges to add suppleness.

#### WOOD/FINISH

Available in our standard woods + finishes. Legs shown in Walnut with Natural finish.

3 of 3 telephone: 415.487.0110 tedboerner.com