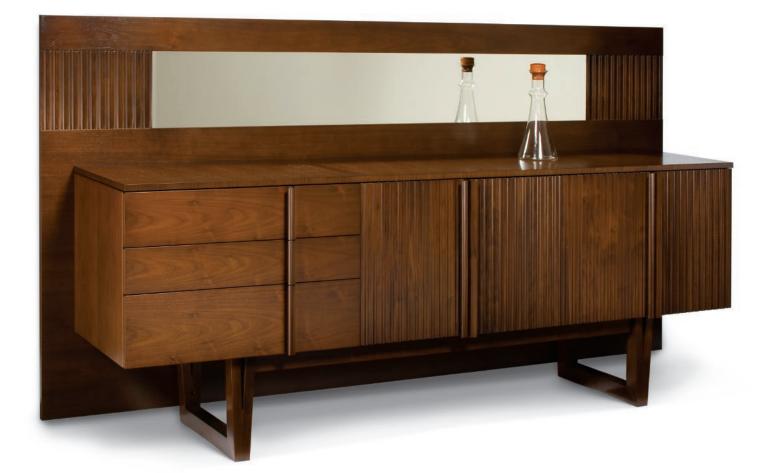

## **Commune Server**

To serve and to store, that's what it lives for. Sideboard, hutch, cupboard, server...call it what you will, use it for whatever. Show off your fine china and cuisine. It's as nice inside as it is on the outside. A mirrored back panel reflects the glow of your gathering. Rhythmically crenulated door fronts with integrated handles open to reveal glass fronted pull-out shelves. Simple to souped-up; options with or without back panel, pull-out shelves or drawer dividers.

## Dimensions:

86L x 19.5D x 32H; Height with back panel is 50H 74L x 19.5D x 32H 65L x 19.5D x 32H