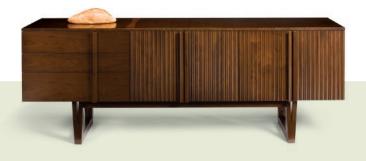

## **Commune Server**

To serve and to store, that's what it lives for. Sideboard, hutch, cupboard, server...call it what you will, use it for whatever. Show off your fine china and cuisine. It's as nice inside as it is on the outside. A mirrored back panel reflects the glow of your gathering. Rhythmically crenulated door fronts with integrated handles open to reveal glass fronted pull-out shelves. Simple to souped-up; options with or without back panel, pull-out shelves or drawer dividers.

## Dimensions:

86L x 19.5D x 32H; Height with back panel is 50H 74L x 19.5D x 32H 65L x 19.5D x 32H