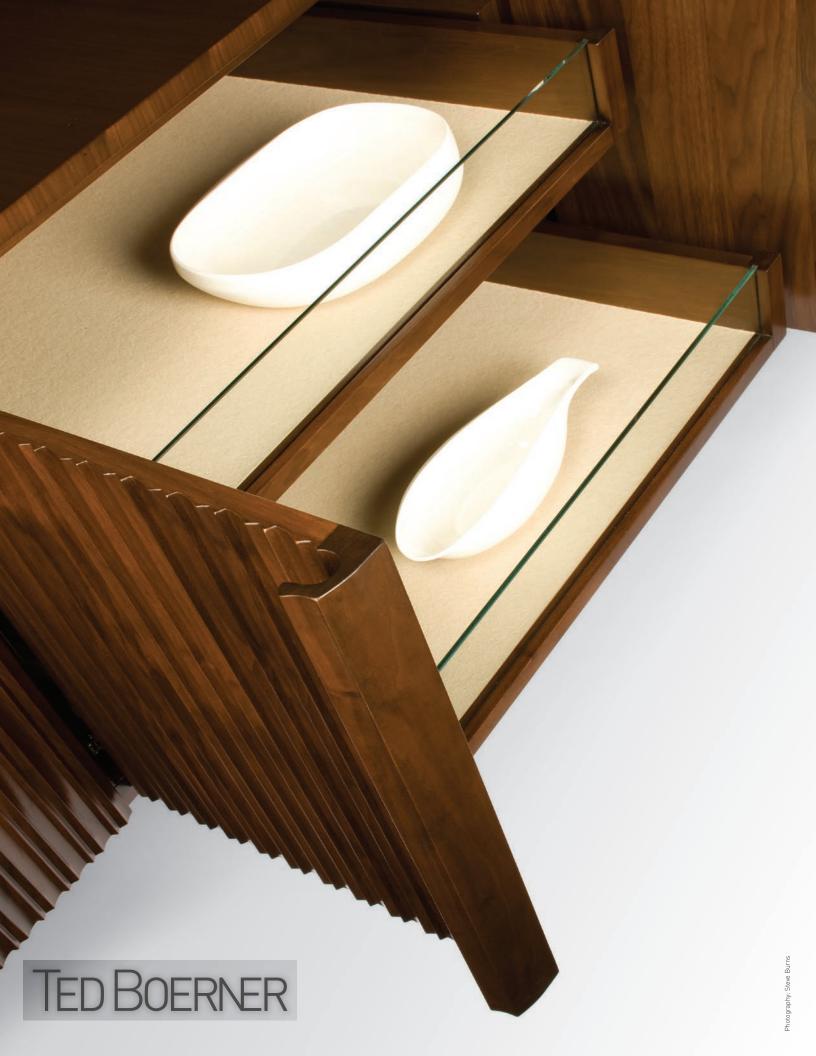

## **Commune Server**

To serve and to store, that's what it lives for. Sideboard, hutch, cupboard, server...call it what you will, use it for whatever. Show off your fine china and cuisine. It's as nice inside as it is on the outside. A mirrored back panel reflects the glow of your gathering. Rhythmically crenulated door fronts with integrated handles open to reveal glass fronted pull-out shelves. Simple to souped-up; options with or without back panel, pull-out shelves or drawer dividers.