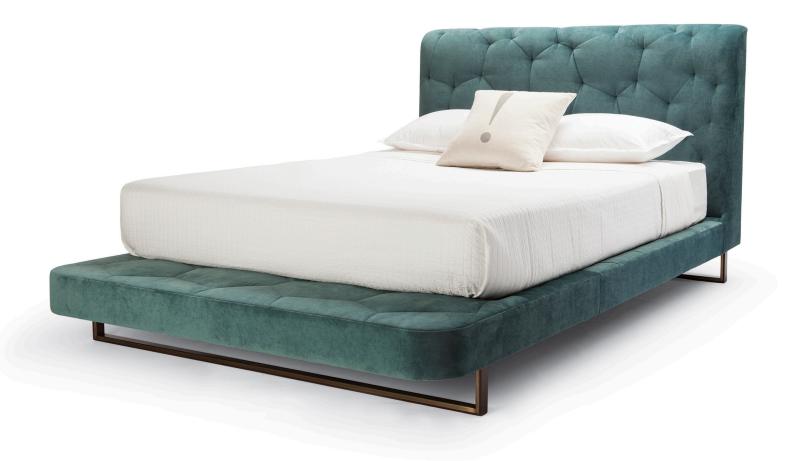

CUMULUS BED

Queen with Bench Extension (shown)

**CUMULUS BED** 

CUMULUS BED

The foot of the bed is available in three options:

SHORT FOOT RAIL With the platform just proud of the mattress

BENCH EXTENSION With the platform beyond the mattress by 13"

## Would you like to sleep on a cloud...?

Gentle continuous curves overlaid with modern molecular quilting lend a soft touch to a contemporary headboard and platform. The combined metal & wood leg detail is slender and strong while the wood keeps it warm and appealing.

Available only as a platform with a foundation of flexed slats for comfort, and airflow.