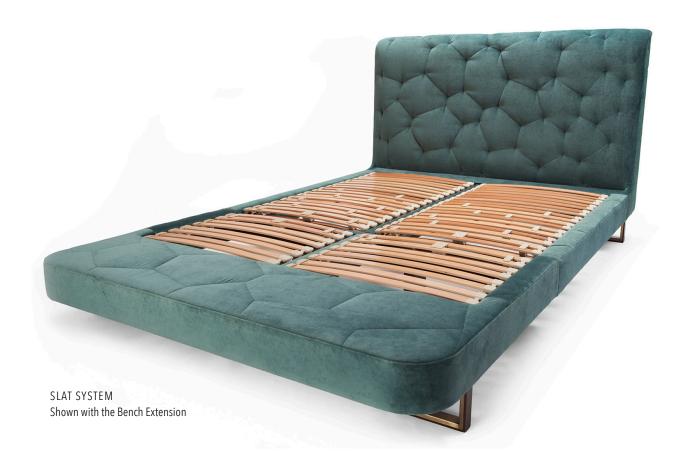

CUMULUS BED

Queen with Bench Extension (shown)

**CUMULUS BED** 

CUMULUS BED

The foot of the bed is available in three options:

SHORT FOOT RAIL With the platform just proud of the mattress

BENCH EXTENSION With the platform beyond the mattress by 13"

Available only as a platform with a foundation of flexed slats for comfort, and airflow.