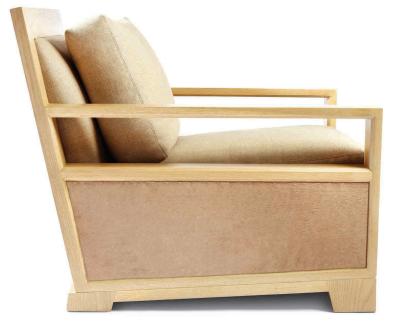

## **PORTRAIT CHAIR**

In deference to the Arts and Crafts values of quality and craftsmanship, the Portrait Chair is a companion to the Portrait Sofa and comfortable on its own providing a tailored abundance of comfort and style. An exposed wood frame surrounds the back and arms Arm options make this collection adaptable to a variety of contexts. Open arm slots keep it light and airy; a bookshelf arm option provides spaces for books and provides a built in end table; and the upholstered arm gives it a more transitional style.

## DIMENSIONS

29"W x 36.5"D x 30"H

## WOOD/FINISH

Available in Ted Boerner standard woods and finishes.