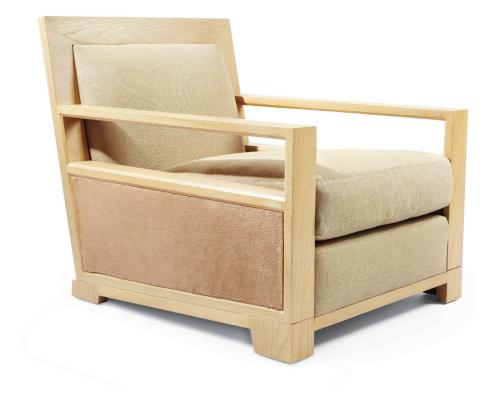

## **PORTRAIT CHAIR**

In deference to the Arts and Crafts values of quality and craftsmanship, the Portrait Chair is a companion to the Portrait Sofa and comfortable on its own providing a tailored abundance of comfort and style. An exposed wood frame surrounds the back and arms Arm options make this collection adaptable to a variety of contexts. Open arm slots keep it light and airy; a bookshelf arm option provides spaces for books and provides a built in end table; and the upholstered arm gives it a more transitional style.

## DIMENSIONS

29"W x 36.5"D x 30"H

## WOOD/FINISH

Available in Ted Boerner standard woods and finishes.