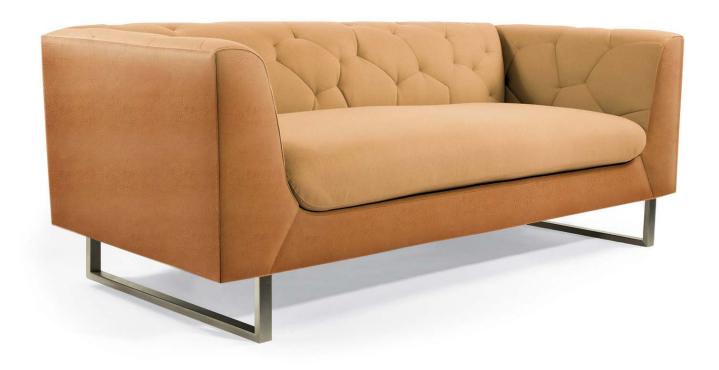

## CLOUDBOX SEATING-CUMULUS SOFA

Cloudbox takes its cue from a stalwart tradition, the Chesterfield–updated with a contemporary perspective.

The Cumulus quilting pattern, a non-repeating molecular motif creates an unconventional yet fresh appearance.

The upholstered box is elevated on slender runner legs rendered in powder coated metal that lends strength and warmth to its modern aesthetic.

The Cumulus quilt pattern on the inside is available only in fabric, not in leather.