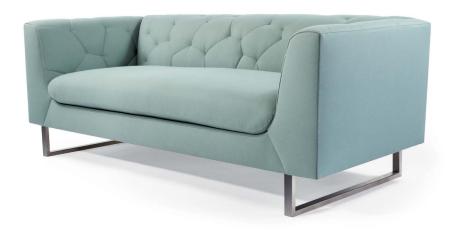

## CLOUDBOX SEATING-CUMULUS SOFA

Cloudbox takes its cue from a stalwart tradition, the Chesterfield–updated with a contemporary perspective.

The Cumulus quilting pattern, a non-repeating molecular motif creates an unconventional yet fresh appearance.

The upholstered box is elevated on slender runner legs rendered in powder coated metal that lends strength and warmth to its modern aesthetic.

The Cumulus quilt pattern on the inside is available only in fabric, not in leather.