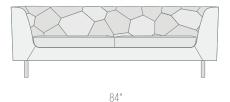

## DIMENSIONS

79"L x 33.75"D x 28.5"H 84"L x 33.75"D x 28.5"H

96"L x 33.75"D x 28.5"H