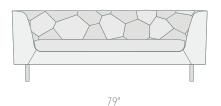

## DIMENSIONS

79"L x 33.75"D x 28.5"H 84"L x 33.75"D x 28.5"H

96"L x 33.75"D x 28.5"H