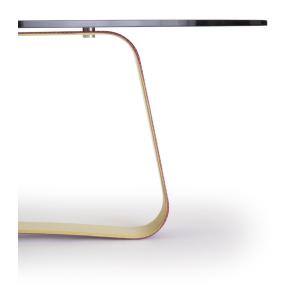

The metal strap frame is encased in two tones of leather handstitched along the edges like a finely crafted pair of shoes.

Tinted glass tops are attached to the base with a brushed nickel stand-off disk.

Glass is available in Bronze or Grey