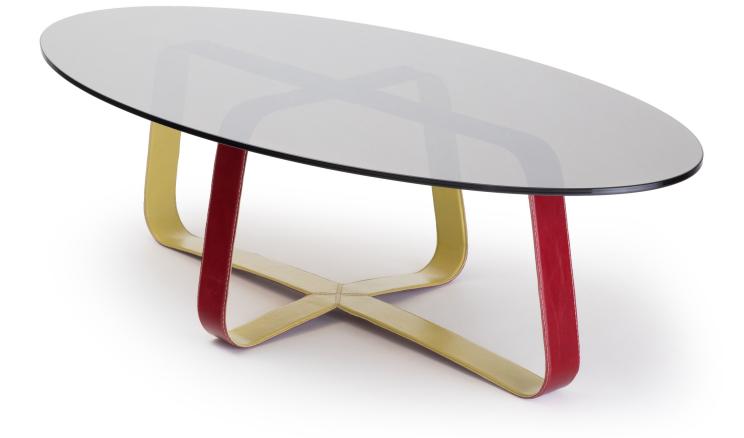

## WHISK COFFEE TABLE

Minimal detail with maximum presence. The Whisk Coffee Table brings a hint of color in a pleasing form to any setting without taking up space. The oval eliminates corners making it an easy shape to maneuver around.

The metal strap frame is encased in two tones of leather handstitched along the edges like a finely crafted pair of shoes.

Tinted glass tops are attached to the base with a brushed nickel stand-off disk.

Simple isn't easy but, it's worth it.