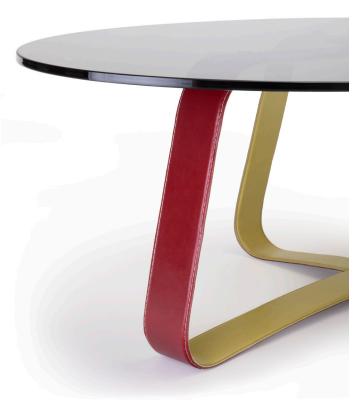

The metal strap frame is encased in two tones of leather handstitched along the edges like a finely crafted pair of shoes.

Tinted glass tops are attached to the base with a brushed nickel stand-off disk.

## FINISHES

Available in Seven Standard Leather colors. Mix and match as you please. Choose an outside color and in inside color.

Shadow Grey Sequoia Brown Ivory Coral Pink Mediterranean Blue Citrus Green Sangria Red