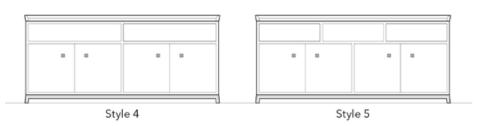

## STYLES

Available in five different configurations with the following:

- Open or closed back cavities
- Hinged doors

Two cavities above with open back and two sets of hinged double doors below

Three cavities above with open back and two sets of hinged double doors below. Center top cavity with closed back