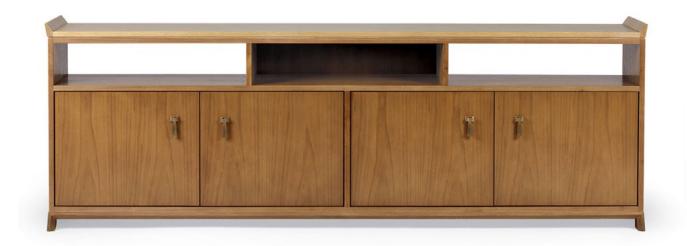

## LATERAL MEDIA

A homage to both Japanese and Shaker values of quality, austerity and refinement, the Sidelines Collection provides abundant configurations.

Our lacquer painted finishes add a contemporary ambiance while maintaining the essence of the design.

## STYLES

Available in five different configurations with the following:

- Open or closed back cavities
- Hinged doors

Two cavities above with open back and two sets of hinged double doors below

Three cavities above with open back and two sets of hinged double doors below. Center top cavity with closed back