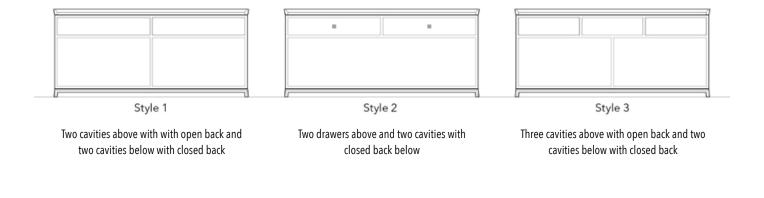

## STYLES

Available in five different configurations with the following:

- Open or closed back cavities
- Hinged doors

Two cavities above with open back and two sets of hinged double doors below

Three cavities above with open back and two sets of hinged double doors below. Center top cavity with closed back