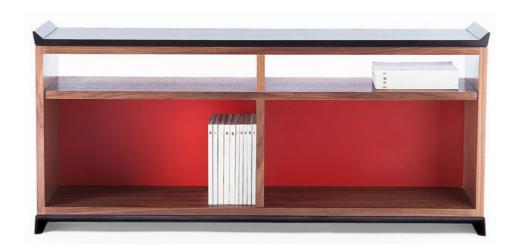

## STYLES

Available in five different configurations with the following:

- Open or closed back cavities
- Hinged doors

Two cavities above with open back and two sets of hinged double doors below

Three cavities above with open back and two sets of hinged double doors below. Center top cavity with closed back