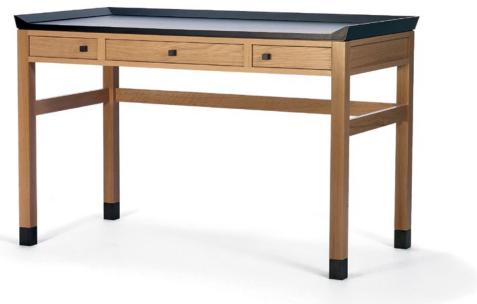

## DESK

A homage to both Japanese and Shaker values of quality, austerity and refinement, the Sidelines Collection provides abundant configurations. The Sidelines Desk is straightforward and functional. A simple writing and work surface is surrounded by a modest sloping tray detail on three sides.

Pencil Drawers and wire management provide the essentials. Add file drawers on one or both sides to increase storage and functionality. Our lacquer painted finishes add a contemporary ambiance while maintaining the essence of the design.

## DIMENSIONS

48"W x 24"D x 31"H 60"W x 24"D x 31"H 72"W x 24"D x 31"H

Materials/Finishes options

Available in Ted Boerner standard wood and painted laquer finishes. Hardware: Blackened Steel Knobs

2 of 2 telephone: 415.487.0110 tedboerner.com