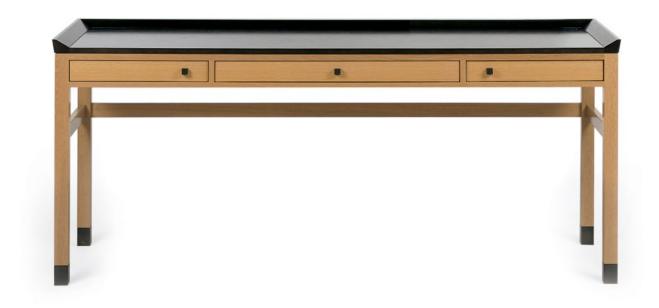

## DESK

A homage to both Japanese and Shaker values of quality, austerity and refinement, the Sidelines Collection provides abundant configurations. The Sidelines Desk is straightforward and functional. A simple writing and work surface is surrounded by a modest sloping tray detail on three sides.

Pencil Drawers and wire management provide the essentials. Add file drawers on one or both sides to increase storage and functionality. Our lacquer painted finishes add a contemporary ambiance while maintaining the essence of the design.

## DIMENSIONS

48"W x 24"D x 31"H 60"W x 24"D x 31"H 72"W x 24"D x 31"H

Materials/Finishes options

Available in Ted Boerner standard wood and painted laquer finishes. Hardware: Blackened Steel Knobs

2 of 2 telephone: 415.487.0110 tedboerner.com