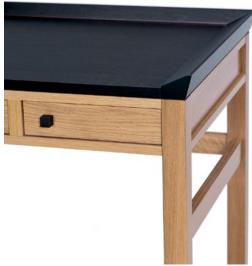

Pencil Drawers and wire management provide the essentials. Add file drawers on one or both sides to increase storage and functionality. Our lacquer painted finishes add a contemporary ambiance while maintaining the essence of the design.

## DIMENSIONS

48"W x 24"D x 31"H 60"W x 24"D x 31"H 72"W x 24"D x 31"H

Materials/Finishes options

Available in Ted Boerner standard wood and painted laquer finishes. Hardware: Blackened Steel Knobs

2 of 2 telephone: 415.487.0110 tedboerner.com