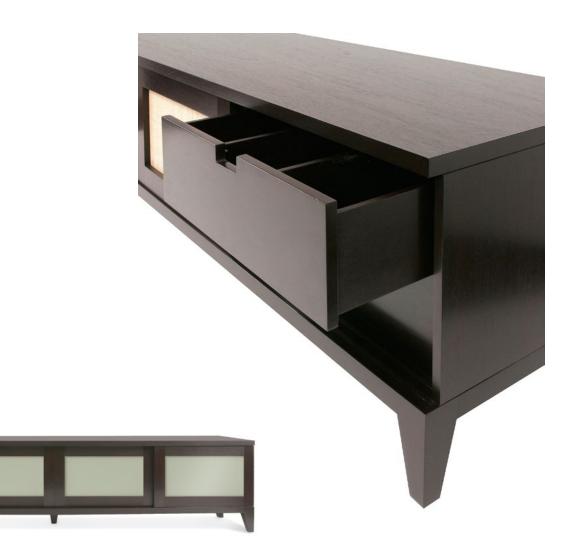

Optional materials for door faces include back painted glass, fluted glass, slatted wood and natural cane. Cord management where you need it .

## DIMENSIONS

Available in two different widths: 70.5"W x 22"D x 22"H - Three sliding doors 94"W x 22"D x 22"H - Four sliding doors Sliding doors, one adjustable shelf per door, or drawer inside of cavity.