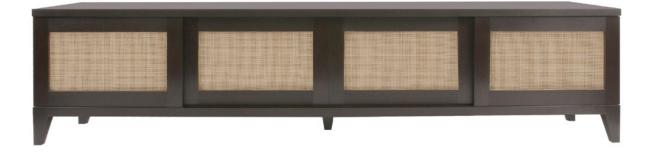

## LOW MEDIA CABINET

Four sliding doors in a light weight woven tropical fiber (rattan) create the permeable facade of our Low Door to Door Media Unit. Minimal in construction, this cabinet provides an anchor and storage for your home entertainment.

Optional materials for door faces include back painted glass, fluted glass, slatted wood and natural cane. Cord management where you need it .

## DIMENSIONS

Available in two different widths: 70.5"W x 22"D x 22"H - Three sliding doors 94"W x 22"D x 22"H - Four sliding doors Sliding doors, one adjustable shelf per door, or drawer inside of cavity.