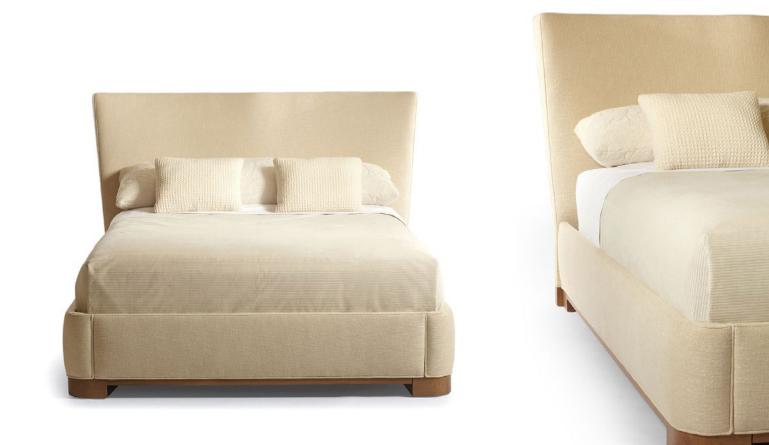

## NOCTURNE BED

Our Nocturne Bed has a perfect blend of relaxing comfort, sculpted curves in all the right places and a refined elegance. It is a fully upholstered bed with a subtle scalloped back perfect for burrowing into for reading. The surround is form fitted with soft rounded edges.

Available with European slat system or can be made to accommodate your box spring as shown here.