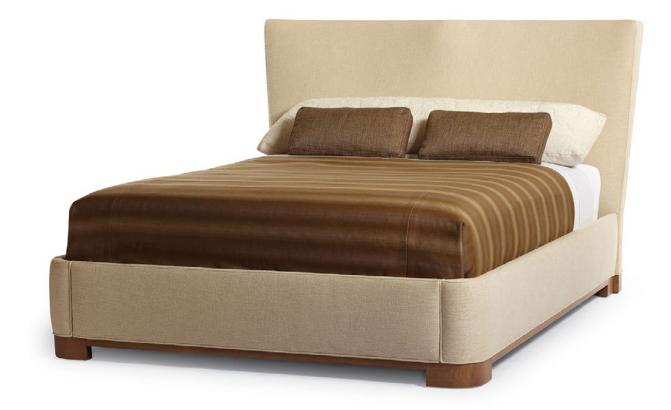

## NOCTURNE BED

Our Nocturne Bed has a perfect blend of relaxing comfort, sculpted curves in all the right places and a refined elegance. It is a fully upholstered bed with a subtle scalloped back perfect for burrowing into for reading. The surround is form fitted with soft rounded edges.

Available with European slat system or can be made to accommodate your box spring as shown here.

## WOOD/FINISH

Available in our standard woods + finishes. Shown in Walnut with Fog finish.