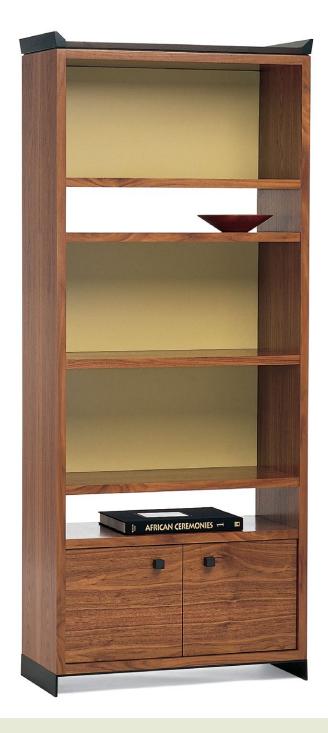

## **Vertical Sidelines Bookcase**

Fill'er up!

Shown in walnut with a clear finish. Tray top in our contrasting black-brown finish, back in pale olive p-lam. Also available in maple, cherry, white oak, ash, vertical grain fir or mahogany.

Inside back openings have either matching wood or a p-lam. Ł
P-lam available in graphite gray, putty gray, glacier blue, sage, mandarin red, pale olive, ming gold.

Blackened steel base and knobs.

Designed by Ted.

## **Dimensions:**

30L x 14D x 73.5H

 $\textbf{Note:} \ \mathsf{See} \ \mathsf{diagrams} \ \mathsf{of} \ \mathsf{our} \ \mathsf{other} \ \mathsf{Sidelines} \ \mathsf{products} \ \mathsf{on} \ \mathsf{the} \ \mathsf{overview} \ \mathsf{page}.$ 