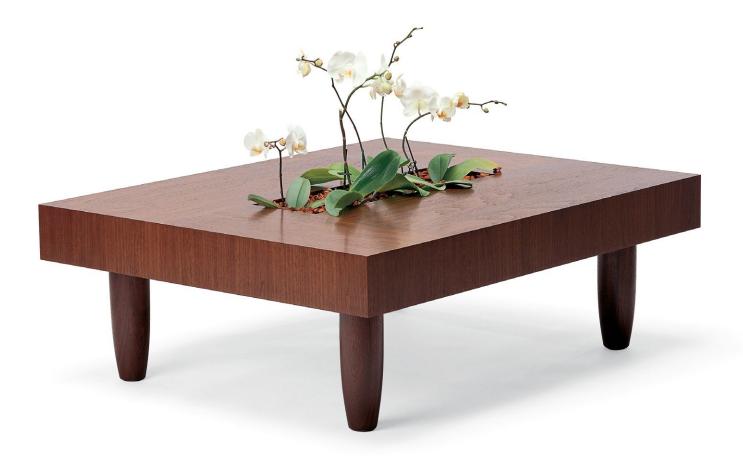

## Oasis Table - Rectangular

## It's what's inside that counts!

This versatile table arrives with a copper pan to set plants in, a glass covered vitrine to display curious objects and a retractable underpanel to see through to the floor (the glass stores underneath the table when not in use). Shown in walnut veneer in a pinwheel box pattern with a medium finish. Also available in maple, cherry, white oak, mahogany, ash, and bamboo.

Designed by Ted.

## Dimensions:

59L x 47W x 16H with a 32 x 9 opening 47L x 38W x 16H with a 25 x 7.5 opening 47L x 28W x 16H with a 15 x 7.5 opening 39L x 39W x 16H with a 15 x 7.5 opening