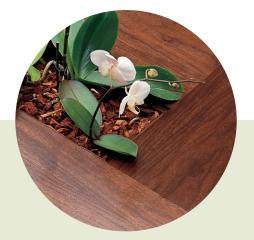

## It's what's inside that counts!

This versatile table arrives with a copper pan to set plants in, a glass covered vitrine to display curious objects and a retractable underpanel to see through to the floor (the glass stores underneath the table when not in use). Shown in walnut veneer in a pinwheel box pattern with a medium finish. Also available in maple, cherry, white oak, mahogany, ash, and bamboo.